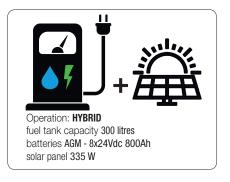

## **FEATURES**

- ALL-IN-ONE SOLUTION
  Battery Integrated Solar Panel Stage 5 Generator
- Multi-directionally adjustable and tiltable floodlights
- 7 sections vertical tower 8,5 m, 340° rotatable
- Galvanized metalworks
- 80 µm powder coating
- Transversal forklift pockets for effective handling
- Plug & play, colour coded cables and connectors
- Guided main coiled cable to avoid damage during tower operation
- Certified wind stability up tp 110 km/h
- 4 height adjustable stabilizers + front jockey wheel
- On board levels for guidance during stabilization
- Running time before refill 3000 hours
- 24 Volt DC Battery
- Recharging in 18 hours
- 230V 1PH built-in battery charger

| Dimensions & weight | Dimensions min (mm) |          |                        |                        | Dimensions max(mm) |                     |                       |                      |          | Total weight (kg)       |                        |                      |                             |  |                   |
|---------------------|---------------------|----------|------------------------|------------------------|--------------------|---------------------|-----------------------|----------------------|----------|-------------------------|------------------------|----------------------|-----------------------------|--|-------------------|
|                     | 3800x1656           |          | 3800x2730x8500 (LxWxH) |                        |                    |                     |                       |                      | 1890     |                         |                        |                      |                             |  |                   |
| Floodlights         | Туре                |          | Power (e               | Power (each)           |                    | Floodlights number  |                       | oer                  | IP level |                         | Illuminated area (sqm) |                      |                             |  |                   |
|                     | Led                 |          | 100W                   | 100W                   |                    | 4                   |                       |                      | 65 2400  |                         |                        |                      |                             |  |                   |
| Mast                | Lifting method      |          | Max Heig               | Max Height             |                    | Max Wind Speed      |                       |                      | Rotation |                         | Options lifting method |                      |                             |  |                   |
|                     | Hydraulic           |          | 8,5 m                  | 8,5 m                  |                    | 110 km/h            |                       |                      | 340° Man |                         | Manual                 | anual                |                             |  |                   |
| Battery Pack        | Туре                | Batterie | Batteries number       |                        | Power Battery pack |                     |                       | pected battery cycle |          |                         | Recharging             |                      |                             |  | Battery life time |
|                     | AGM                 | AGM 8    |                        |                        | 24 Vdc 800 Ah 500  |                     |                       | 18                   |          |                         | 18 h 25.500 h          |                      |                             |  | 25.500 h          |
| Hybrid Mode         | Engine battery Ru   |          | Running tim            | unning time before ref |                    |                     | fill Running time fro |                      |          | battery Hybrid mode con |                        |                      | nsumption   Full tank capac |  |                   |
|                     | 12V - 62 Al         | ı ;      | 3000 h                 | Э00 h                  |                    |                     | 70 h                  |                      |          | 0,11 l/h                |                        |                      | 300                         |  |                   |
| Solar Panel         | Power               |          |                        | Туре                   |                    |                     |                       | Solar panel deploys  |          |                         | ment                   | Solar charge control |                             |  |                   |
|                     | 1x350 W             |          |                        | LG 350                 |                    |                     |                       | Manual               |          |                         |                        | MPPT 75 V - 15 V     |                             |  |                   |
| Generator           | Model               |          |                        | Rated Output           |                    |                     | Rated frequency       |                      |          |                         | Rated Voltage          |                      |                             |  |                   |
|                     | Linz Alumen SB      |          |                        | 3,5 kVA                |                    |                     | 50 Hz                 |                      |          | 230 V                   |                        |                      |                             |  |                   |
| Engine              | Туре                | Go       | Worner                 | Number<br>of cylinder  | Displaceme         |                     | ent                   | Engine speed         |          | Fuel consumption        |                        | (I/h)                | h) Noise level at 7 mt      |  | Cooling system    |
|                     | Kubota Z48          | 2* Ele   | ectronic               | 2                      | 47                 | 479 cm <sup>3</sup> |                       | 1500 rpm (           |          | 0,55                    | 0,55                   |                      | 0-65                        |  | liquid            |