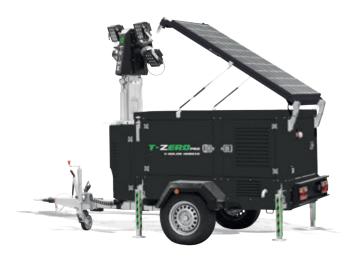

## **HYBRID** Line

## **FEATURES**

- ALL-IN-ONE SOLUTION
  Battery Integrated Solar Panel Stage 5 Generator
- Multi-directionally adjustable and tiltable floodlights
- 7 sections vertical tower 8,5 m, 340° rotatable
- Galvanized metalworks
- 80 µm powder coating
- Transversal forklift pockets for effective handling
- Plug & play, colour coded cables and connectors
- Guided main coiled cable to avoid damage during tower operation
- Certified wind stability up tp 110 km/h
- 4 height adjustable stabilizers + front jockey wheel
- On board levels for guidance during stabilization
- Running time before refill 3000 hours
- 24 Volt DC Battery
- Recharging in 18 hours
- 230V 1PH built-in battery charger